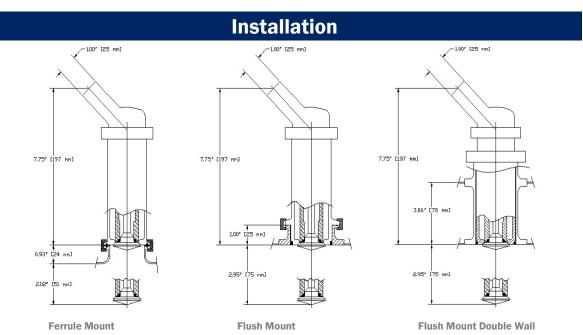

- Easy to assemble. No tools required.
- Available with 1" or 2" liquid connection.
- Ferrule mount or flush mount for uncladded, cladded and cladded/insulated vessels.
- Retrofits for existing spray devices