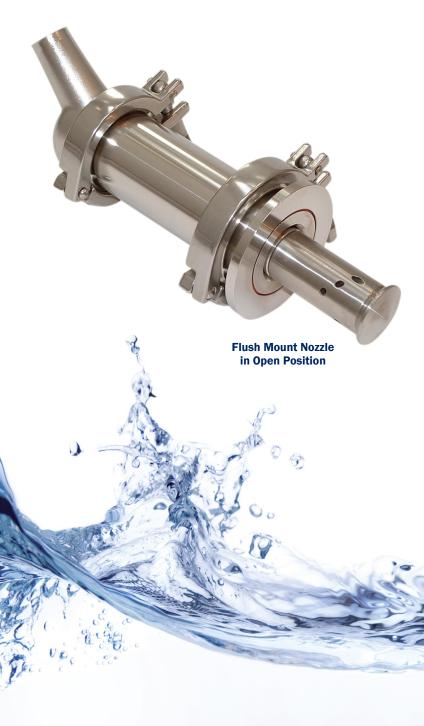

The CIP spray nozzle features a liquid-activated spray head that fully extends under liquid pressure during the CIP cycle and fully retracts after CIP. Large rotating spray jets provide a high impact scrubbing action that ensures complete cleaning of process equipment.

The nozzle is USDA Accepted for sanitary operations and can be easily removed for inspection.

#### **Features and Benefits**

- Liquid-activated design uses less utilities and hookups for operation. No airlines required.
- Fully retractable spray head.
  Allows nozzle to remain in place during production without causing process disturbance.
- USDA accepted for sanitary process applications.
  Can be completely removed for inspection.
- Large spray range cleans hard to reach areas.
  Configurations: forward spray, back spray, lowflow
- ► Complete stainless steel construction.
- Designed with minimal number of components compared to other type nozzles.
   No breakable or leaking parts.