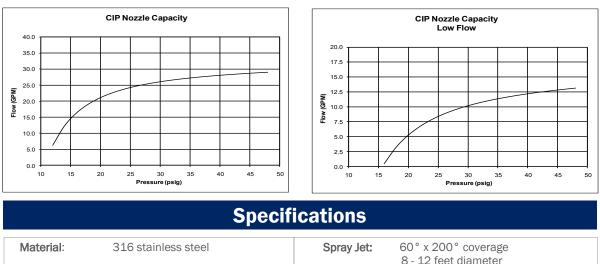

# **Flow Rates**

Liquid Pressure: 25 - 40 psig opening pressure 10 psig

Flow Rates: 25 GPM; low flow 10 GPM

8 - 12 feet diameter

Spray Pattern: Forward, back, combination, custom