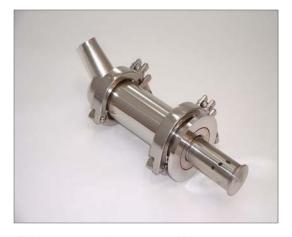

# **Liquid-Activated Retractable CIP Spray Nozzle**

**Evaporator Dryer Technologies, Inc.** 

Flush mount nozzle in open position.

Double-wall flush mount nozzle in open position.

EDT 's liquid-activated retractable CIP Spray Nozzles are superior components designed specifically to remain in place during production in sanitary food processing applications.

The CIP spray nozzles feature a liquid-activated spray head that fully extends under liquid pressure during CIP and fully retracts after CIP. Large rotating spray jets provide a high impact scrubbing action that ensures complete cleaning of the equipment.