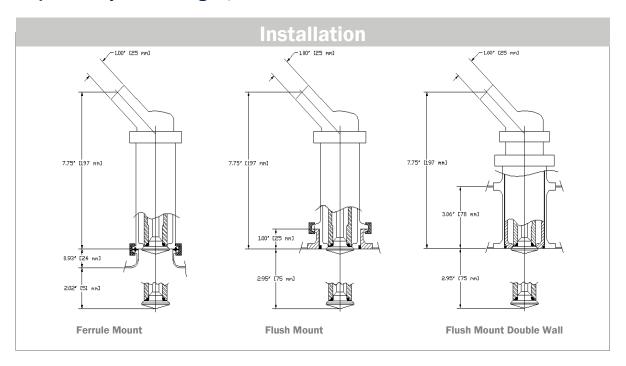

#### **Features and Benefits**

- Liquid-activated design uses less utilities and hookups for operation. No airlines required.
- Fully retractable spray head.
  Allows nozzle to remain in place during production without causing process disturbance.
- USDA accepted for sanitary process applications.
  Can be completely removed for inspection.
- Large spray range cleans hard to reach areas. Configurations: forward spray, back spray, lowflow
- Complete stainless steel construction.
- Designed with minimal number of components compared to other type nozzles.
   No breakable or leaking parts.
- ► Easy to assemble. No tools required.
- ► Available with 1 " or 2 " liquid connection.
- Ferrule mount or flush mount for uncladded, cladded and cladded/insulated vessels.
- ► Retrofits existing spray devices with EDT mounting ferrule.