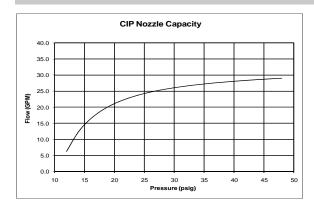

#### **Flow Rates**

### **Specifications**

Material: 316 stainless steel

Liquid Pressure: 25 - 40 psig

opening pressure 10 psig

Flow Rates: 25 GPM; low flow 10 GPM

Spray Jet: 360° x 200° coverage

8 - 12 feet diameter

Spray Pattern: Forward, back, custom