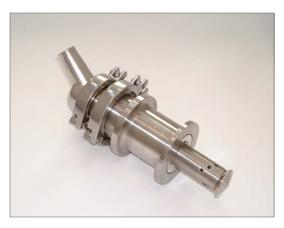

# **Liquid-Activated Retractable CIP Spray Nozzle**

**Evaporator Dryer Technologies, Inc.** 

Flush mount nozzle in open position.

Double-wall flush mount nozzle in open position.

EDT 's liquid-activated retractable CIP Spray Nozzles are superior components designed specifically to remain in place during production in sanitary food processing applications.

The CIP spray nozzles feature a liquid-activated spray head that fully extends under liquid pressure during CIP and fully retracts after CIP. Large rotating spray jets provide a high impact scrubbing action that ensures complete cleaning of the equipment.