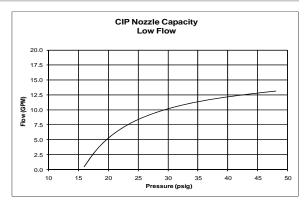

#### **Flow Rates**

### **Specifications**

Material: 316 stainless steel

Liquid Pressure: 25 - 40 psig

opening pressure 10 psig

Flow Rates: 25 GPM; low flow 10 GPM

Spray Jet: 360° x 200° coverage

8 - 12 feet diameter

Spray Pattern: Forward, back, custom